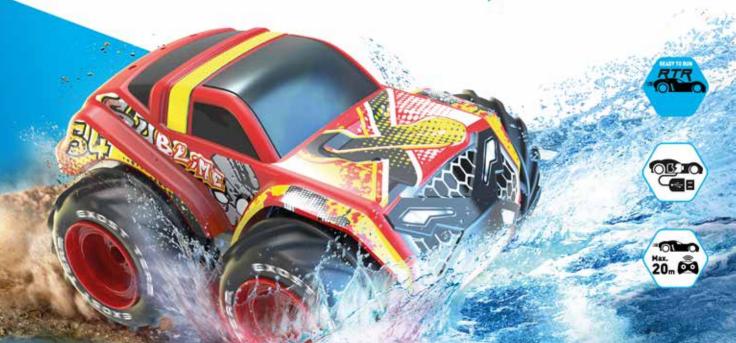

fist!

Introducing ROBO BLAST: The Ultimate Programmable Robot Toy with Blasting Fist!

A 34cm tall robot with full function remote control, dance mode, LED eyes and cool sound SFX.

With up to 20 programmable steps, kids can pre-program the robot to walk and blast darts.







#### FLY30TIC"



#### **AIR WHEELZ**

Introducing Air Wheelz, which can be driven on land & flown in the air. Equipped with 2-Channel super wide infrared control and co-axial system for excellent flying stability.



#### **AIR PYTHON**

Introducing Air Python using 2-Channel Easy Control - this helicopter is dedicated for beginners. Super wide infrared control, a special co-axial system, and precise speed control allows for excellent flying stability.





#### **AQUA TYPHOON**

Drives on land, snow and water!





# Maniacs



FLINTSTONES INTERVIEW WITH THE VAN HE WEST WING INCEPTION THE NOTEBOO STICE LEAGUE BATGIRL BLADERUNNER T

A STAR IS BORN REBEL WITHOUT A CAUS
VER HAPPENED TO BABY JANE? TOM & JEF

THE SHAWSHANK REDEMPTION FAMILY MATTERS 300 SING!
EUSINESS SCOOKY-DOO WONDER WOMAN BONNIE & CLYD!
MISTHEORY A STREET CAR NAMED DESIRE THE SHAWSHAND

GREAT GATSBY THE BIG BANG THEORY
TUNES SUPERMAN THE WIZARD OF O

OCOLATE FACTORY COOL HAND LUKE EILLIGAN'S ISLAND MAD MAX SELE MERICANIN PARIS WILLY WONKA & TI

N THE JETSONS SUPERNA IVER BATMAN IT A STAR IS



## WB 100: MOVIE MANIACS WAVE 2 BUNDLE (3) 6" FIGURES

- Incredibly detailed limited edition 6" scale figures.
- Includes scenic printed back drop, alternate hand, and environmental base display.
- Includes art card with numbered certificate o