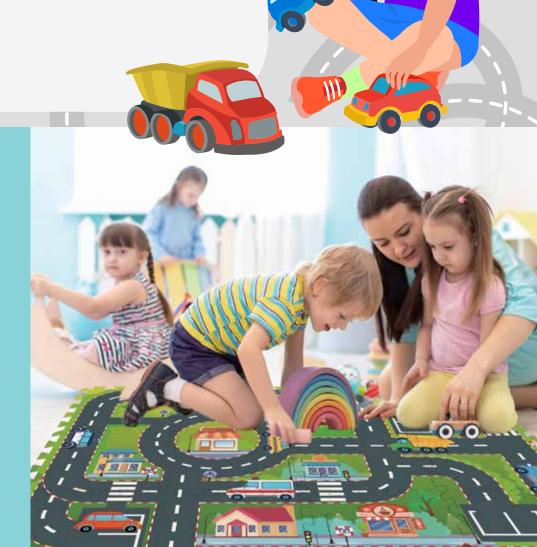

## DISCOVER THE INCREDIBLE BENEFITS OF CAR PLAY

Playing with cars and car mats is an absolute blast for toddlers! Not only does it keep them entertained for hours on end, but it also provides numerous benefits for their development:

- Develops fine motor skills
- Encourages imaginative play by creating scenarios and stories
- Promotes cognitive development by improving problem-solving and spatial perception

It's incredible how a simple activity like playing with cars can have such a positive impact on a toddler's growth and learning! So let's rev up those engines and dive into a world of endless fun and learning!

Introducing the City Road Track Puzzle Mat - a set of 12 pieces that provides a safe and enjoyable play area for toddlers. With this mat, the little ones can have fun while exploring a vibrant cityscape.