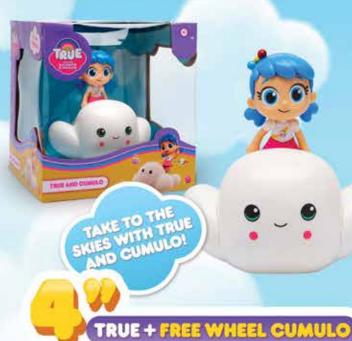

10 floating numbers (0-9) and 15 sea world shapes

TRUE AND THE RAINBOW TOY
COLLECTIONS INCLUDE DOLLS,
PLAY SETS, FIGURES AND MUCH
MORE.

TRUE AND THE RAINBOW KINGDOM™ GURU STUDIO. @2019 GURU STUDIO. ALL RIGHTS RESERVED.