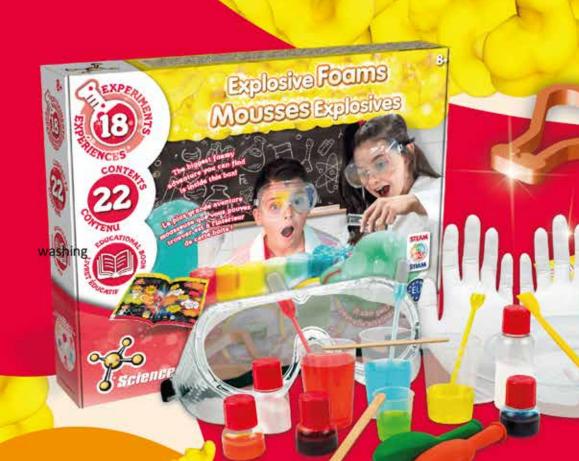

#### Did you know...

Chemistry is the main science that explains why explosions occur? Chemical reactions are the main cause of explosions!

foam mixturel

## Scientific experiment Colourful explosion race

Steps:

(lemon juice or vinegar)

Pasteur pipettes

#### What will you need? Material included in the kit:

#### Extra material:

#### ATTENTION: ask an adult for help.