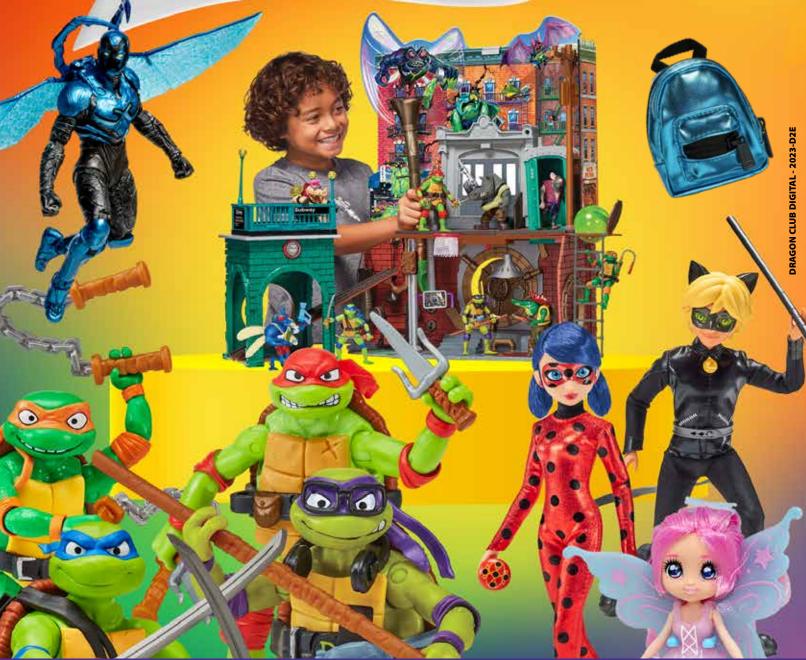

#### CREATE CHAOS WITH NEW **NINJA TURTLE TOYS**

Get ready for some turtle power! The release of a brand-new Teenage Mutant Ninja Turtles movie means there's a whole new range of TMNT toys to get excited about. Thanks to the stunning animated visuals of the TMNT movie, Playmates has created a collection of toys that perfectly capture the sleek and stylish look of the movie. There's a wide range of figurines, playsets, and vehicles that are not only fun to play with but some also come with cool features like speaking or glowing in the dark. Whether you're a fan or nostalgic for the 90s, there's something for everyone to enjoy and be thrilled about.

#### **MUTANT MAYEM MOVIE FIGURES**

EACH ACTION FIGURE, WHETHER HERO OR VILLAIN, COMES WITH ITS OWN MAIN WEAPON AND ADDITIONAL ACCESSORIES FOR EPIC BATTLES.

#### **VEHICLES WITH EXCLUSIVES FIGURES**

WHEN THE BADDIES GET OUT OF HAND AND START CAUSING HAVOC IN THE CITY, LEO AND RAPHAEL QUICKLY RIDE TO THE SCENE AND ARE INSTANTLY READY FOR ACTION! EXCLUSIVE FIGURINES AND BATTLE CYCLE VEHICLES WITH 2 WAYS
TO BATTLE FROM BACK TO SIDE.

# Blue Zeetle

DC is bringing a new character to the big screen in their new movie "Blue Beetle". This exciting movie is part of the 'Worlds of DC Movies' series, with a release date of August 18, 2023. To accompany the movie, Mcfarlane has created a fantastic collection of figures that perfectly capture the cool and trendy look of the film. The Blue Beetle and Carapax figures feature up to 22 moving parts for endless posing and play possibilities. Each figure also comes with a collectible art card. So, if you're a fan of DC, these toys are a must-have for your collection!

Miraculous Ladybug and Cat Noir are making their first appearance in a captivating animated and musical film. The movie invites you to join Marinette DuPain-Cheng and Adrien Agreste, two seemingly ordinary teenagers, on a thrilling adventure as they embrace their superhero destinies. Get ready to uncover the hidden secrets that lie within their captivating story.

## MIRACULOUS MOVIE FASHION DOLLS

Introducing Miraculous dolls inspired by the new Netflix movie "Ladybug & Cat Noir, The Movie". The Ladybug doll looks great in her shimmery red costume with black polka dots, removable booties and yo-yo. The Cat Noir doll wears his iconic black suit, boots and his magical staff. Get ready to save Paris with these extraordinary dolls!