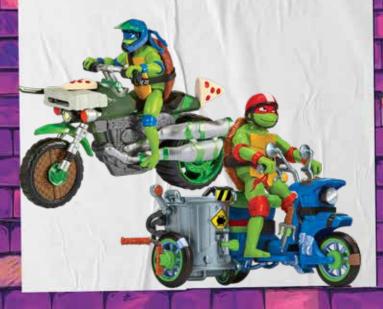

#### **VEHICLES WITH EXCLUSIVES FIGURES**

WHEN THE BADDIES GET OUT OF HAND AND START CAUSING HAVOC IN THE CITY, LEO AND RAPHAEL QUICKLY RIDE TO THE SCENE AND ARE INSTANTLY READY FOR ACTION! EXCLUSIVE FIGURINES AND BATTLE CYCLE VEHICLES WITH 2 WAYS
TO BATTLE FROM BACK TO SIDE.