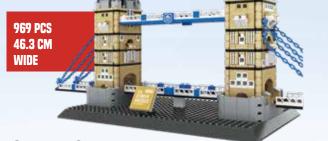

#### **TOWER BRIDGE**

The Tower Bridge is a combined bascule and suspension bridge in London, England. While it might be London's most famous bridge, it is not to be confused with the London Bridge - located a bit further upriver and which is pretty plain by comparison.