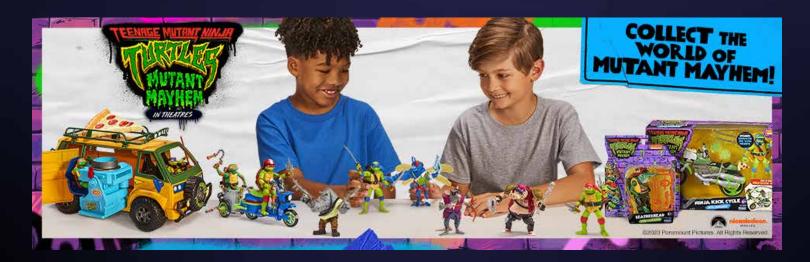

#### CREATE CHAOS WITH NEW **NINJA TURTLE TOYS**

Get ready for some turtle power! The release of a brand-new Teenage Mutant Ninja Turtles movie means there's a whole new range of TMNT toys to get excited about. Thanks to the stunning animated visuals of the TMNT movie, Playmates has created a collection of toys that perfectly capture the sleek and stylish look of the movie. There's a wide range of figurines, playsets, and vehicles that are not only fun to play with but some also come with cool features like speaking or glowing in the dark. Whether you're a fan or nostalgic for the 90s, there's something for everyone to enjoy and be thrilled about.

#### **MUTANT MAYEM MOVIE FIGURES**

EACH ACTION FIGURE, WHETHER HERO OR VILLAIN, COMES WITH ITS OWN MAIN WEAPON AND ADDITIONAL ACCESSORIES FOR EPIC BATTLES.

#### **VEHICLES WITH EXCLUSIVES FIGURES**

WHEN THE BADDIES GET OUT OF HAND AND START CAUSING HAVOC IN THE CITY, LEO AND RAPHAEL QUICKLY RIDE TO THE SCENE AND ARE INSTANTLY READY FOR ACTION! EXCLUSIVE FIGURINES AND BATTLE CYCLE VEHICLES WITH 2 WAYS
TO BATTLE FROM BACK TO SIDE.

#### "MAKING OF A NINJA" FIGURES 3PK BUNDE

(HECK OUT THESE AWESOME SETS OF THREE GLOW-IN-THE-DARK FIGURES! THEY WERE INSPIRED BY THE STORY OF BABY TURTLES ACCIDENTALLY ENDING UP IN TOXIC SEWERS AND GROWING UP AS GLOWING TOT TURTLES.