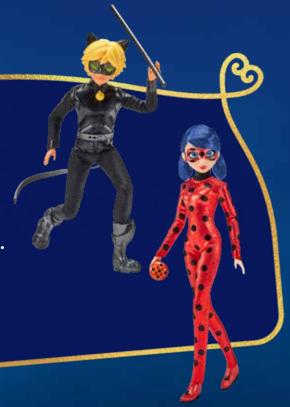

## MIRACULOUS MOVIE FASHION DOLLS

Introducing Miraculous dolls inspired by the new Netflix movie "Ladybug & Cat Noir, The Movie". The Ladybug doll looks great in her shimmery red costume with black polka dots, removable booties and yo-yo. The Cat Noir doll wears his iconic black suit, boots and his magical staff. Get ready to save Paris with these extraordinary dolls!