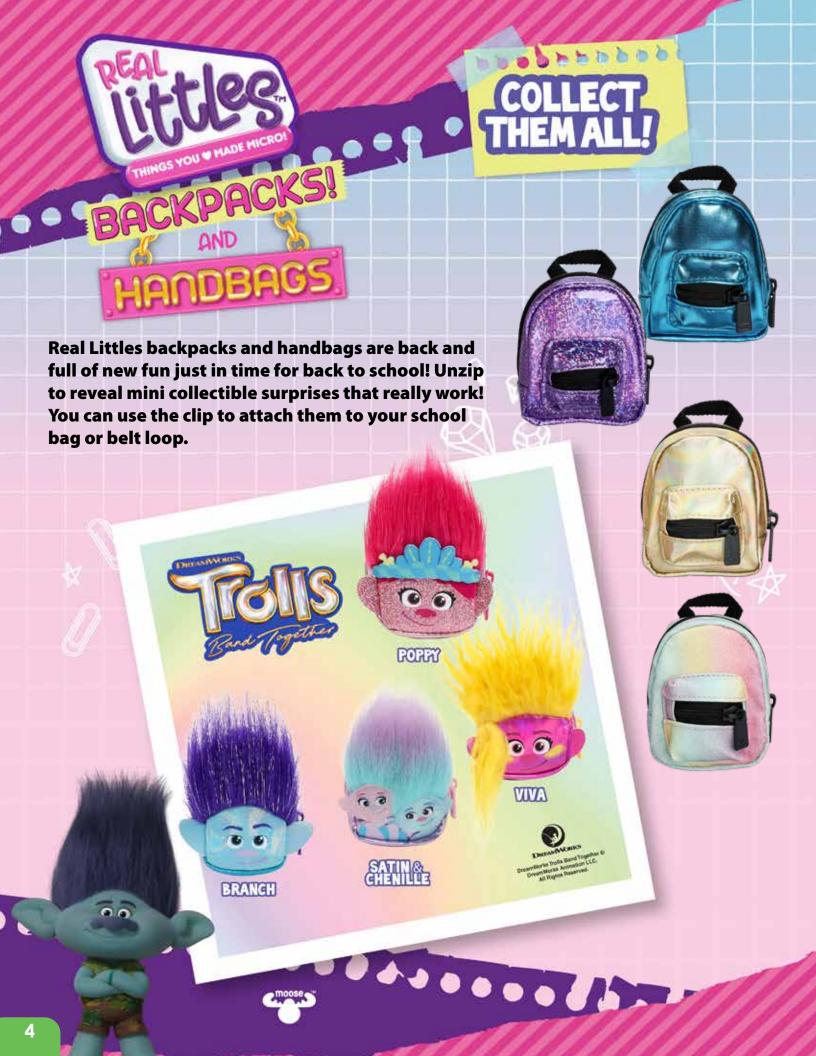

## SUMMARY

|     | Back to School Mini Bags               | 4   |
|-----|----------------------------------------|-----|
|     | TMNT Mutant Mayhem Movie Special       | 6   |
|     | Blue Beetle Figures                    | 12  |
|     | Miraculous Movie and Toys              | 15  |
| 200 | Princess Plush                         | 18  |
|     | Mermaid Trend                          | 20  |
|     | Benefits of Car Play                   | 22  |
|     | Colourful Explosion Science Experiment | .30 |
|     | Summer RC Toys                         | 32  |
|     | Comic-Con Toys Releases                | 36  |
|     | Colouring & Activity Sheets            | 40  |