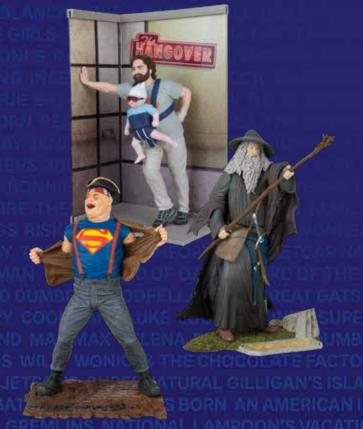

# Maniacs

FLINTSTONES INTERVIEW WITH THE VAN HE WEST WING INCEPTION THE NOTEBOO STICE LEAGUE BATGIRL BLADERUNNER T

A STAR IS BORN REBEL WITHOUT A CAUS
VER HAPPENED TO BABY JANE? TOM & JEF

THE SHAWSHANK REDEMPTION FAMILY MATTERS 300 SING!
EUSINESS SCOOKY-DOO WONDER WOMAN BONNIE & CLYD!
MISTHEORY A STREET CAR NAMED DESIRE THE SHAWSHAND

GREAT GATSBY THE BIG BANG THEORY
TUNES SUPERMAN THE WIZARD OF O

OCOLATE FACTORY COOL HAND LUKE EILLIGAN'S ISLAND MAD MAX SELE MERICANIN PARIS WILLY WONKA & TI

N THE JETSONS SUPERNA IVER BATMAN IT A STAR IS

## WB 100: MOVIE MANIACS WAVE 2 BUNDLE (3) 6" FIGURES

- Incredibly detailed limited edition 6" scale figures.
- Includes scenic printed back drop, alternate hand, and environmental base display.
- Includes art card with numbered certificate of authenticity and card holder.
- Hidden surprise included.
- Figure is showcased in WB100
   Anniversary themed window box packaging.
- Collect all McFarlane Toys Movie Maniacs figures!