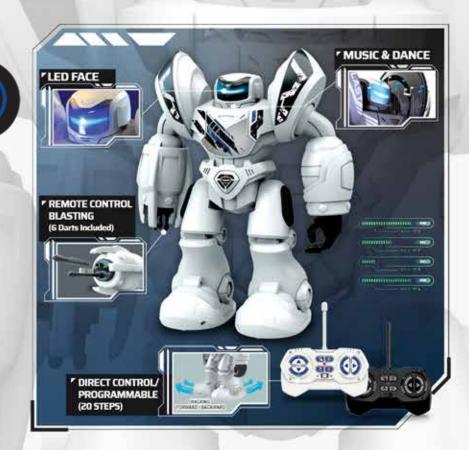

#### ROBO BLAST

Programmable Robot with blasting fist!

Introducing ROBO BLAST: The Ultimate Programmable Robot Toy with Blasting Fist!

A 34cm tall robot with full function remote control, dance mode, LED eyes and cool sound SFX.

With up to 20 programmable steps, kids can pre-program the robot to walk and blast darts.