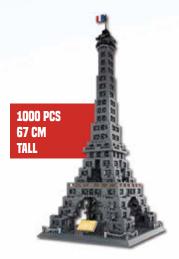

#### THE EIFFEL TOWER

The Eiffel Tower is located on the Champ-de-Mars in Paris, and was inaugurated on March 31, 1889. It was built for the 1889 Exposition universelle (World's Fair), celebrating the centennial of the French Revolution.