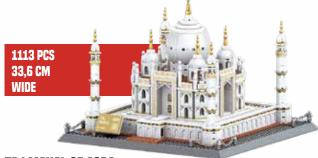

#### TAJ MAHAL OF AGRA

One of the seven wonders of the World, the Taj Mahal (meaning Crown of the Palace) is an ivory-white marble mausoleum on the south bank of the Yamuna River in the Indian city of Agra.