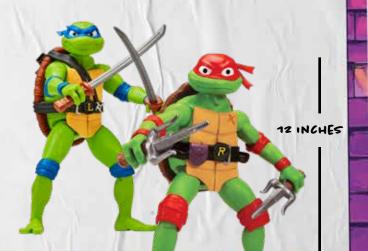

#### 12-INCH GIANT TURTE FIGURES

THE 12-INCH GIANT LEONARDO AND RAPHAEL FIGURES ARE INCREDIBLY DETAILED WITH UNIQUE DESIGNS THAT MAKE THEM LOOK JUST LIKE THE CHARACTERS. PLUS, THEY ARE HIGHLY POSEABLE, WITH 7 POINTS OF ARTICULATION, SO YOU CAN PUT THEM IN ALL SORTS OF AWESOME BATTLE POSES. AND THE BEST PART? THEY COME WITH REALLY COOL ACCESSORIES TOO!