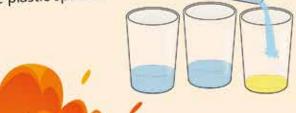

Arrange the cups in line on top of a tray. Finally, pour a little of the solution prepared in the previous step into each one.

#### What happens?

When you mix an acid with a base, a chemical reaction that releases CO, occurs. NaHCO. + Acid Na-Acid + CO. + H.O.

It's this gas that, being in a solution with detergent, creates the explosive foam that you observe!