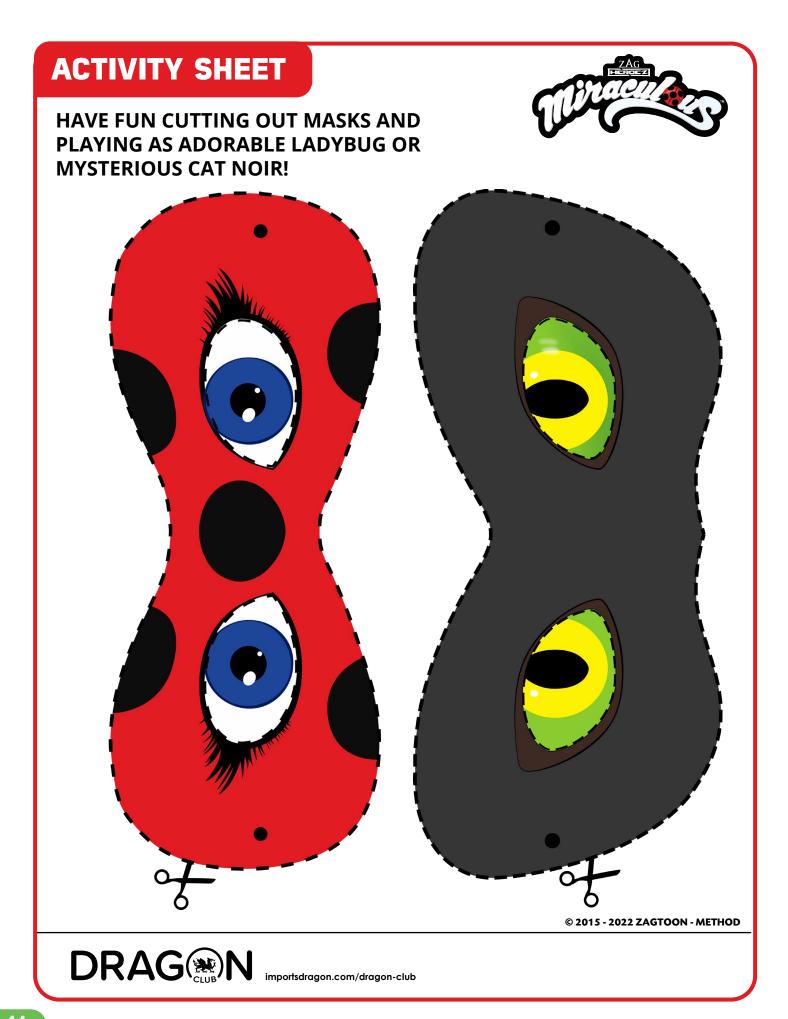

Miraculous Ladybug and Cat Noir are making their first appearance in a captivating animated and musical film. The movie invites you to join Marinette DuPain-Cheng and Adrien Agreste, two seemingly ordinary teenagers, on a thrilling adventure as they embrace their superhero destinies. Get ready to uncover the hidden secrets that lie within their captivating story.

## MIRACULOUS MOVIE FASHION DOLLS

Introducing Miraculous dolls inspired by the new Netflix movie "Ladybug & Cat Noir, The Movie". The Ladybug doll looks great in her shimmery red costume with black polka dots, removable booties and yo-yo. The Cat Noir doll wears his iconic black suit, boots and his magical staff. Get ready to save Paris with these extraordinary dolls!

#### **ADD WATER TO TRANSFORM!**

Get ready to unveil Marinette's hidden superhero identity using the power of water and Miraculous magic! Simply pour water into the Miraculous tube, place Marinette and the special pink packet inside, give it a swirl, and witness the enchanting transformation unfold before your eyes! Each Magic Heroez Transformation doll comes with three unique accessories, including Kwami, a removable mask, and more. Start your collection today with these incredible dolls, and stay tuned for the arrival of two more amazing styles!