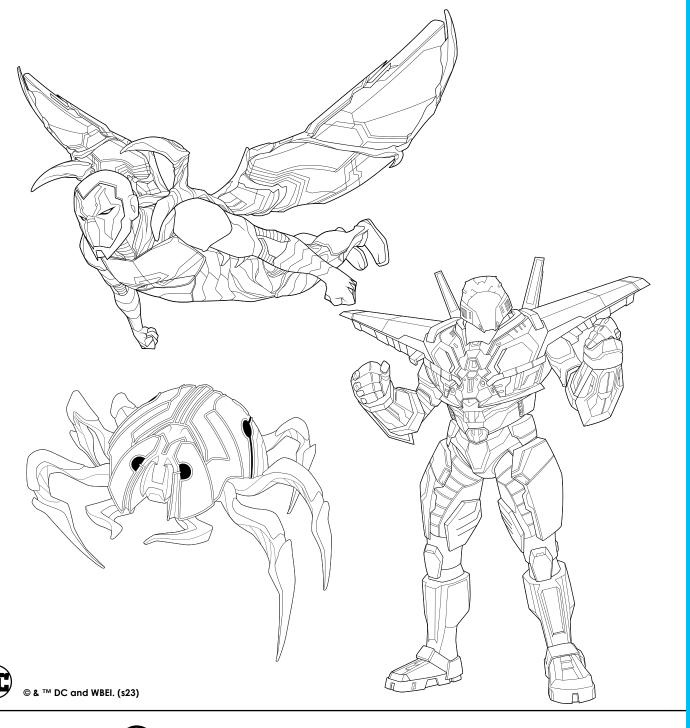

## LET'S COLOUR IN THE CHARACTERS FROM THE BLUE BEETLE MOVIE!

**DRAG** 

In this race, only 1 car gets the trophy! Choose the best car and help it finish the maze!

© Silverlit