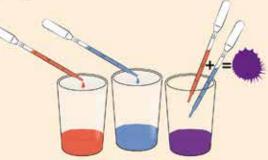

#### Did you know...

Chemistry is the main science that explains why explosions occur? Chemical reactions are the main cause of explosions!

foam mixturel

## Scientific experiment Colourful explosion race

Steps:

(lemon juice or vinegar)

Pasteur pipettes

#### With the plastic spatula, add 2 spoons (with the larger side) of sodium bicarbonate to each cup.

3. Now add 25ml of water to each cup with the small measuring cup and stir well, while trying not to form foam with the plastic spatula."

#### Citric Acid WARNING

Hazard Statement: Causes serious eye irritation.

Then add 2 spoons of dishwashing liquid.

4. Finally, add 2 drops of each colouring with the Pasteur pipette, or mix 1 drop of 2 different colours to get new colours."

explosion

5. We need to prepare a citric acid solution now. To do this, put 50 ml of water in a clean cup (use the small measuring cup to help) and 2 spoons of citric acid, with the help of the plastic spatula.

Arrange the cups in line on top of a tray. Finally, pour a little of the solution prepared in the previous step into each one.

#### What happens?

When you mix an acid with a base, a chemical reaction that releases CO, occurs. NaHCO. + Acid Na-Acid + CO. + H.O.

It's this gas that, being in a solution with detergent, creates the explosive foam that you observe!