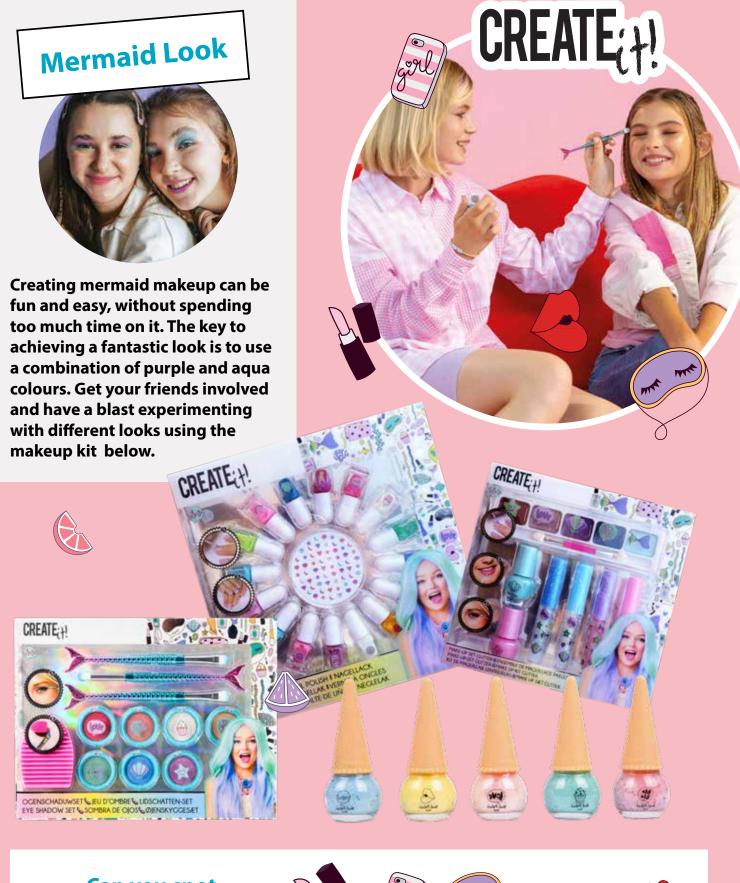

Our Princess plush collection puts the spotlight on your favourite princesses. Available in 2 sizes: small and medium.

"The Little Mermaid" is the beloved story of Ariel, a beautiful and spirited young mermaid with a thirst for adventure. The youngest of King Triton's daughters and the most defiant, Ariel longs to find out more about the world beyond the sea and, while visiting the surface, falls for the dashing Prince Eric. While mermaids are forbidden to interact with humans, Ariel must follow her heart. She makes a deal with the evil sea witch, Ursula, which gives her a chance to experience life on land but ultimately places her life – and her father's crown – in jeopardy.