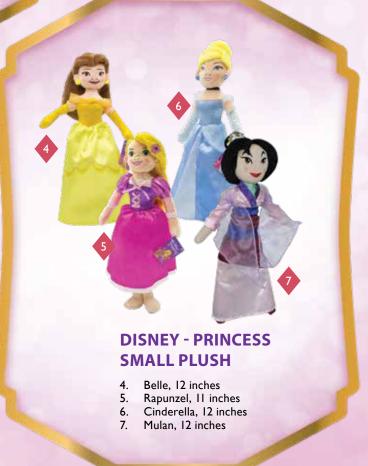

# DISNEY - PRINCESS MEDIUM PLUSH 1. Moana, 20 inches

Belle, 20 inches
 Ariel, 20 inches