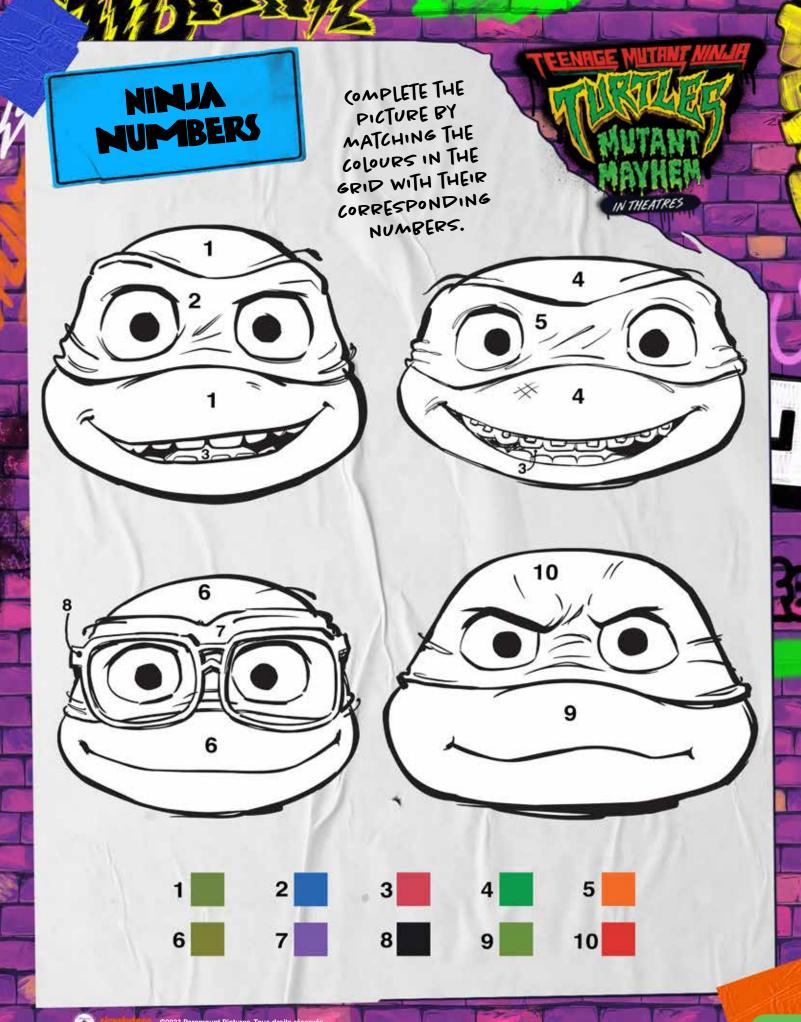

original shows or movies, you can still totally get into it. They explain everything you need to know about the turtles' origin story. But the story has been totally reimagined, and the characters have been changed to fit into the teenage universe.

This movie is going to blow your mind. You won't want to miss it!



Finn Akelaitis Age 10

WATCH THE TEASER TRAILER
WITH TOYS!

#### **SYPNOPSIS**

After years of being sheltered from the human world, the four Turtle brothers set out on a quest to be accepted as normal teenagers by the people of New York City through acts of heroism. With the aid of their new friend April O'Neil, the brothers go on a hunt for a mysterious crime gang, but trouble arises when this army of mutants is unleashed upon them. The movie will be in theatres August 2.





#### 12-INCH GIANT TURTE FIGURES

THE 12-INCH GIANT LEONARDO AND RAPHAEL FIGURES ARE INCREDIBLY DETAILED WITH UNIQUE DESIGNS THAT MAKE THEM LOOK JUST LIKE THE CHARACTERS. PLUS, THEY ARE HIGHLY POSEABLE, WITH 7 POINTS OF ARTICULATION, SO YOU CAN PUT THEM IN ALL SORTS OF AWESOME BATTLE POSES. AND THE BEST PART? THEY COME WITH REALLY COOL ACCESSORIES TOO!



### MUTAGEN OOZE CAMISTERS WITH SURPRISE TURTLE

TRANSFORMED BY A MYSTERIOUS MUTANT SOLUTION, THESE TURTLES AND THEIR RAT FATHER HAVE TRAINED IN THE ART OF MINJUTSU TO BECOME A SUPER TEAM. (OLLECT THESE MUTAGENIC BOXES AND YOU'LL ALSO RECEIVE A TURTLE FIGURINE IN PRE-MUTANT BABY FORM! WHICH TURTLE WILL YOU RECEIVE?





- Be on the lookout for all new World's Softest Plush to snuggle and play with!
- Adorable baby plush toys for nurse