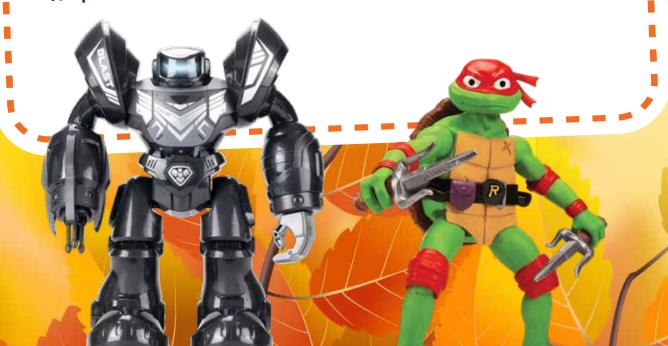

#### CREATE CHAOS WITH NEW **NINJA TURTLE TOYS**

Get ready for some turtle power! The release of a brand-new Teenage Mutant Ninja Turtles movie means there's a whole new range of TMNT toys to get excited about. Thanks to the stunning animated visuals of the TMNT movie, Playmates has created a collection of toys that perfectly capture the sleek and stylish look of the movie. There's a wide range of figurines, playsets, and vehicles that are not only fun to play with but some also come with cool features like speaking or glowing in the dark. Whether you're a fan or nostalgic for the 90s, there's something for everyone to enjoy and be thrilled about.

#### **MUTANT MAYEM MOVIE FIGURES**

EACH ACTION FIGURE, WHETHER HERO OR VILLAIN, COMES WITH ITS OWN MAIN WEAPON AND ADDITIONAL ACCESSORIES FOR EPIC BATTLES.

#### **VEHICLES WITH EXCLUSIVES FIGURES**

WHEN THE BADDIES GET OUT OF HAND AND START CAUSING HAVOC IN THE CITY, LEO AND RAPHAEL QUICKLY RIDE TO THE SCENE AND ARE INSTANTLY READY FOR ACTION! EXCLUSIVE FIGURINES AND BATTLE CYCLE VEHICLES WITH 2 WAYS
TO BATTLE FROM BACK TO SIDE.

#### "MAKING OF A NINJA" FIGURES 3PK BUNDE

(HECK OUT THESE AWESOME SETS OF THREE GLOW-IN-THE-DARK FIGURES! THEY WERE INSPIRED BY THE STORY OF BABY TURTLES ACCIDENTALLY ENDING UP IN TOXIC SEWERS AND GROWING UP AS GLOWING TOT TURTLES.

#### 12-INCH GIANT TURTE FIGURES

THE 12-INCH GIANT LEONARDO AND RAPHAEL FIGURES ARE INCREDIBLY DETAILED WITH UNIQUE DESIGNS THAT MAKE THEM LOOK JUST LIKE THE CHARACTERS. PLUS, THEY ARE HIGHLY POSEABLE, WITH 7 POINTS OF ARTICULATION, SO YOU CAN PUT THEM IN ALL SORTS OF AWESOME BATTLE POSES. AND THE BEST PART? THEY COME WITH REALLY COOL ACCESSORIES TOO!

### MUTAGEN OOZE CAMISTERS WITH SURPRISE TURTLE

TRANSFORMED BY A MYSTERIOUS MUTANT SOLUTION, THESE TURTLES AND THEIR RAT FATHER HAVE TRAINED IN THE ART OF MINJUTSU TO BECOME A SUPER TEAM. (OLLECT THESE MUTAGENIC BOXES AND YOU'LL ALSO RECEIVE A TURTLE FIGURINE IN PRE-MUTANT BABY FORM! WHICH TURTLE WILL YOU RECEIVE?