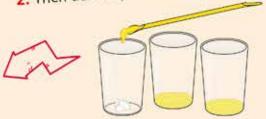

#### Citric Acid WARNING

Hazard Statement: Causes serious eye irritation.

Then add 2 spoons of dishwashing liquid.

4. Finally, add 2 drops of each colouring with the Pasteur pipette, or mix 1 drop of 2 different colours to get new colours."

explosion

5. We need to prepare a citric acid solution now. To do this, put 50 ml of water in a clean cup (use the small measuring cup to help) and 2 spoons of citric acid, with the help of the plastic spatula.