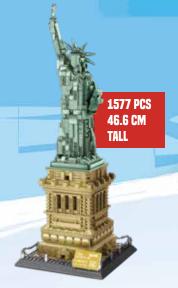

#### STATUE OF LIBERTY

The Statue of Liberty is a colossal neoclassical sculpture on Liberty Island in New York Harbor. It's a gift from France to the United States, designed by Frédéric Auguste Bartholdi.