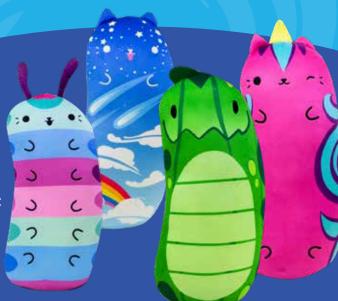

#### HUGGERS

Cats vs Pickles "Huggers" are colourful silly, super-soft, huggable, plush characters.
They're about 16.5 inches tall and 8 inches wide - the perfect size to snuggle with!

ALL!

Each Cats vs Pickles plushie is made in an adorable print design that reflects its 'paw-sonality'. A supersoft tactile feel is great for sensory and stress reduction. Perfect study buddies, travel companions, comfort pets or just for fun!