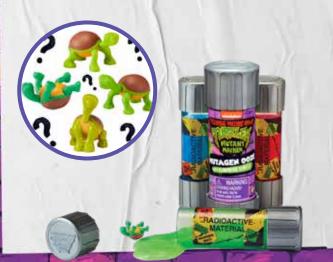

### MUTAGEN OOZE CAMISTERS WITH SURPRISE TURTLE

TRANSFORMED BY A MYSTERIOUS MUTANT SOLUTION, THESE TURTLES AND THEIR RAT FATHER HAVE TRAINED IN THE ART OF MINJUTSU TO BECOME A SUPER TEAM. (OLLECT THESE MUTAGENIC BOXES AND YOU'LL ALSO RECEIVE A TURTLE FIGURINE IN PRE-MUTANT BABY FORM! WHICH TURTLE WILL YOU RECEIVE?