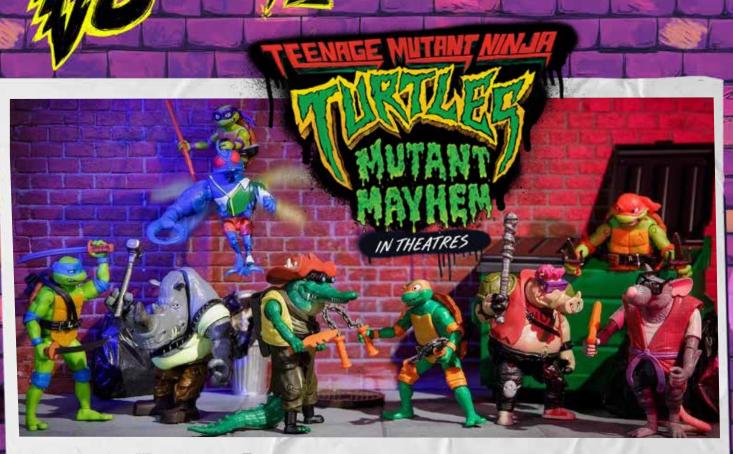

#### CREATE CHAOS WITH NEW **NINJA TURTLE TOYS**

Get ready for some turtle power! The release of a brand-new Teenage Mutant Ninja Turtles movie means there's a whole new range of TMNT toys to get excited about. Thanks to the stunning animated visuals of the TMNT movie, Playmates has created a collection of toys that perfectly capture the sleek and stylish look of the movie. There's a wide range of figurines, playsets, and vehicles that are not only fun to play with but some also come with cool features like speaking or glowing in the dark. Whether you're a fan or nostalgic for the 90s, there's something for everyone to enjoy and be thrilled about.

#### **MUTANT MAYEM MOVIE FIGURES**

EACH ACTION FIGURE, WHETHER HERO OR VILLAIN, COMES WITH ITS OWN MAIN WEAPON AND ADDITIONAL ACCESSORIES FOR EPIC BATTLES.