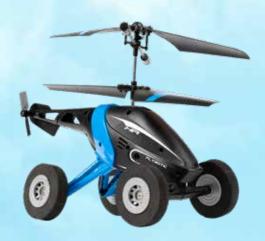

#### **AIR WHEELZ**

Introducing Air Wheelz, which can be driven on land & flown in the air. Equipped with 2-Channel super wide infrared control and co-axial system for excellent flying stability.