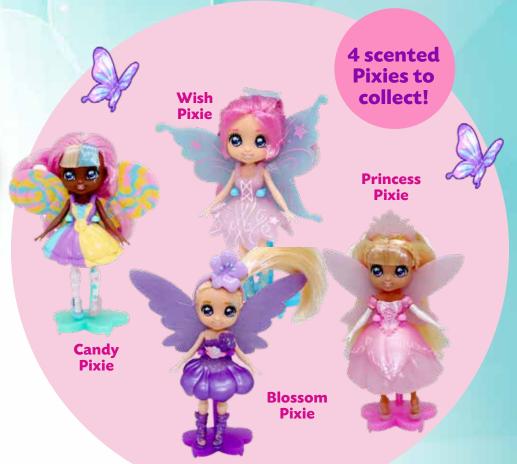

ing endless leisure opportunities, our children's tents also offer a comfortable refuge and a minioasis in their own room. Choose from exciting designs like a fire station, a girl's house, or a dino-themed tent. Let the fun beain!

#### **BATH TOYS**

Little ones can create their own underwater scenes and stories, all while enjoying their bath time. Made of foam that is incredibly soft to the touch.

**ALPHABETS KIT**: 26 floating letters (A-Z) **SEA WORLD & NUMBERS KIT**:

10 floating numbers (0-9) and 15 sea world shapes















TRUE AND THE RAINBOW TOY
COLLECTIONS INCLUDE DOLLS,
PLAY SETS, FIGURES AND MUCH
MORE.















TRUE AND THE RAINBOW KINGDOM™ GURU STUDIO. @2019 GURU STUDIO. ALL RIGHTS RESERVED.



The Pixie Flitzies are the magical glittery spirits of celebration!









## Find out how to:

THE ROLL

#### Did you know...

Chemistry is the main science that explains why explosions occur? Chemical reactions are the main cause of explosions!



foam mixturel









## Scientific experiment Colourful explosion race



Steps:



(lemon juice or vinegar)

Pasteur pipettes



#### What will you need? Material included in the kit:





#### Extra material:

#### ATTENTION: ask an adult for help.

#### With the plastic spatula, add 2 spoons (with the larger side) of sodium bicarbonate to each cup.



3. Now add 25ml of water to each cup with the small measuring cup and stir well, while trying not to form foam with the plastic spatula."

#### Citric Acid WARNING

Hazard Statement: Causes serious eye irritation.



Then add 2 spoons of dishwashing liquid.