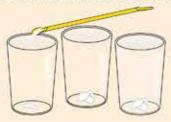

#### With the plastic spatula, add 2 spoons (with the larger side) of sodium bicarbonate to each cup.

3. Now add 25ml of water to each cup with the small measuring cup and stir well, while trying not to form foam with the plastic spatula."

#### Citric Acid WARNING

Hazard Statement: Causes serious eye irritation.

Then add 2 spoons of dishwashing liquid.

4. Finally, add 2 drops of each colouring with the Pasteur pipette, or mix 1 drop of 2 different colours to get new colours."