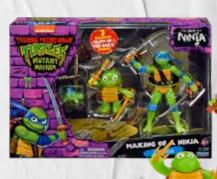

#### "MAKING OF A NINJA" FIGURES 3PK BUNDE

(HECK OUT THESE AWESOME SETS OF THREE GLOW-IN-THE-DARK FIGURES! THEY WERE INSPIRED BY THE STORY OF BABY TURTLES ACCIDENTALLY ENDING UP IN TOXIC SEWERS AND GROWING UP AS GLOWING TOT TURTLES.