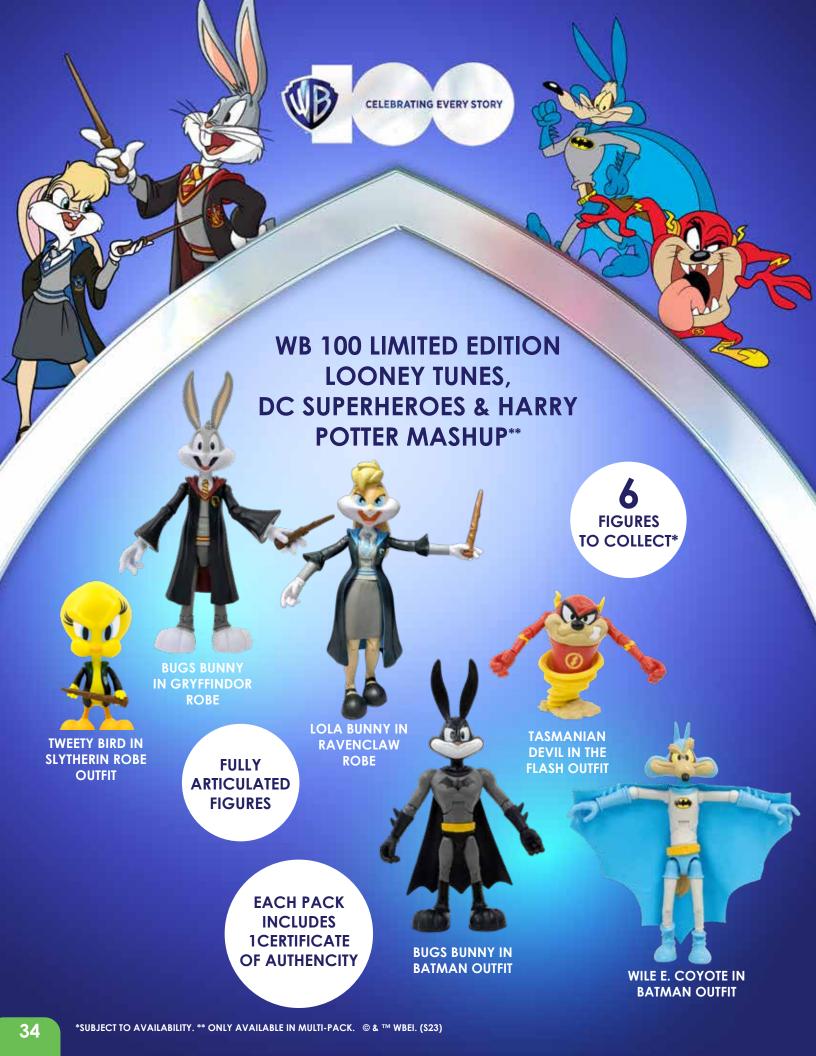

## WB 100: MOVIE MANIACS WAVE 2 BUNDLE (3) 6" FIGURES

- Incredibly detailed limited edition 6" scale figures.
- Includes scenic printed back drop, alternate hand, and environmental base display.
- Includes art card with numbered certificate of authenticity and card holder.
- Hidden surprise included.
- Figure is showcased in WB100
   Anniversary themed window box packaging.
- Collect all McFarlane Toys Movie Maniacs figures!

@ & ™ WBEI. (\$23)