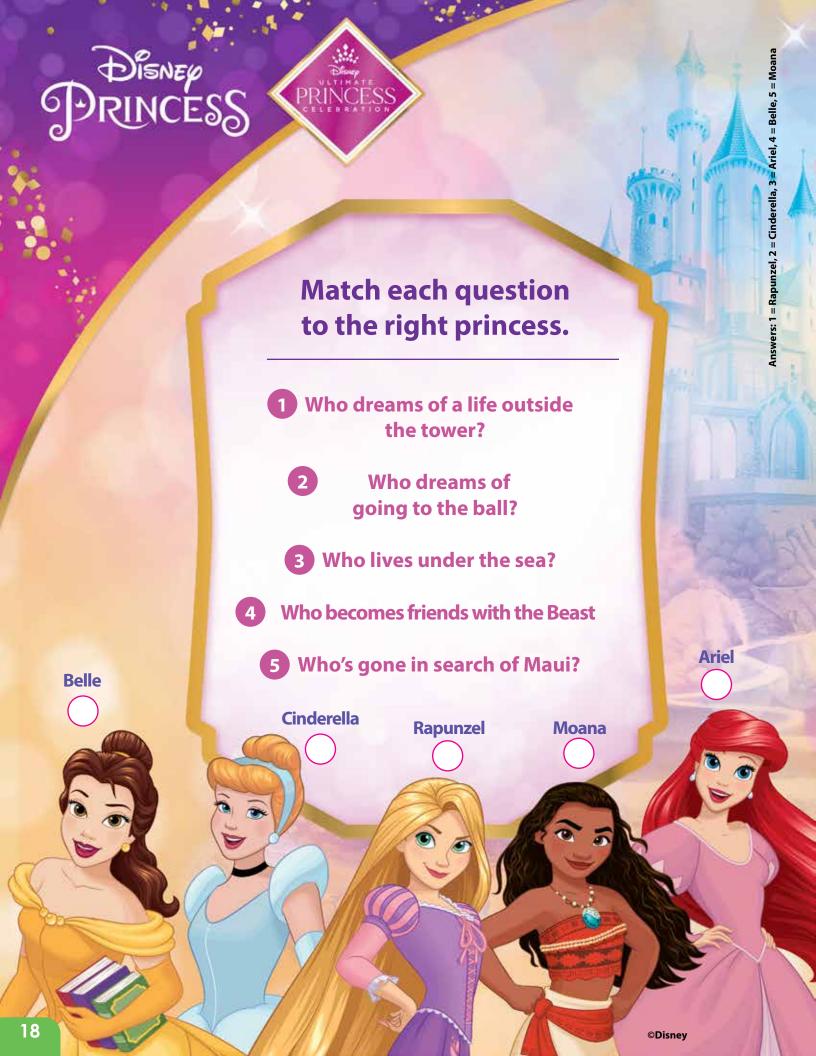

#### **Disney Princess Plush**

The Disney Princess franchise dreams, creates and celebrates the most magical adventures, each woven around a relatable, empowered heroine who delights everyone and inspires girls to realize their full potential.

Our Princess plush collection puts the spotlight on your favourite princesses. Available in 2 sizes: small and medium.

"The Little Mermaid" is the beloved story of Ariel, a beautiful and spirited young mermaid with a thirst for adventure. The youngest of King Triton's daughters and the most defiant, Ariel longs to find out more about the world beyond the sea and, while visiting the surface, falls for the dashing Prince Eric. While mermaids are forbidden to interact with humans, Ariel must follow her heart. She makes a deal with the evil sea witch, Ursula, which gives her a chance to experience life on land but ultimately places her life – and her father's crown – in jeopardy.