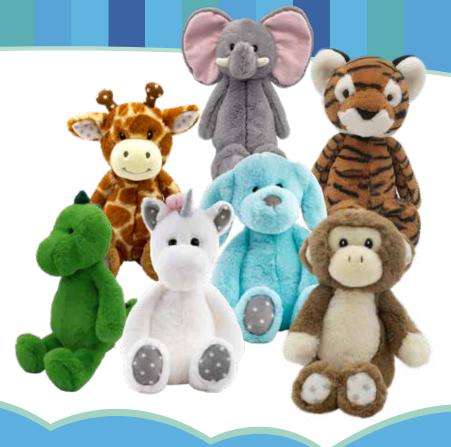

- Be on the lookout for all new World's Softest Plush to snuggle and play with!
- Adorable baby plush toys for nurseries or playrooms
- Fun for all ages: 0-99!
- Made with high quality, safe materials