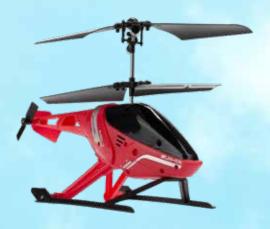

#### **AIR PYTHON**

Introducing Air Python using 2-Channel Easy Control - this helicopter is dedicated for beginners. Super wide infrared control, a special co-axial system, and precise speed control allows for excellent flying stability.