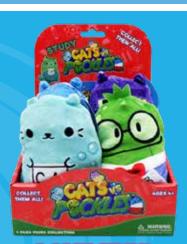

4 PACK STUDY beans plushies

#### HUGGERS

Cats vs Pickles "Huggers" are colourful silly, super-soft, huggable, plush characters.
They're about 16.5 inches tall and 8 inches wide - the perfect size to snuggle with!

ALL!