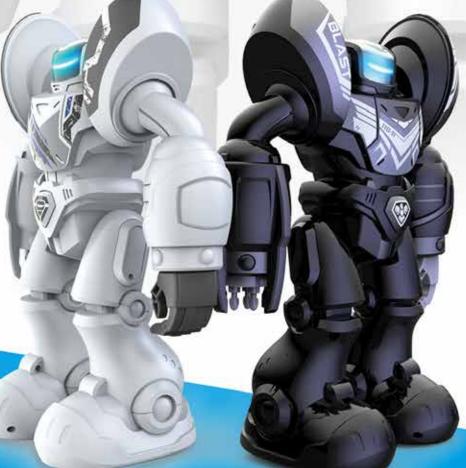

#### ROBO BLAST

Programmable Robot with blasting fist!

Introducing ROBO BLAST: The Ultimate Programmable Robot Toy with Blasting Fist!

A 34cm tall robot with full function remote control, dance mode, LED eyes and cool sound SFX.

With up to 20 programmable steps, kids can pre-program the robot to walk and blast darts.