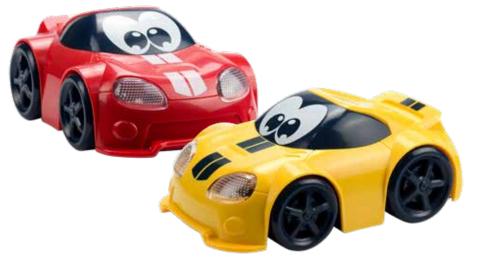

#### MY FIRST RACER

A fun, free-wheels vehicle for pre-schoolers with a chubby car shape and cute little eyes. This racer is also equipped with 4 buttons that make funny sound effects to teach pre-schoolers the different sounds a car makes, such as windshield wiper, horn, engine start, and gas refill noises. Push the car forward and you can even hear the engine running!