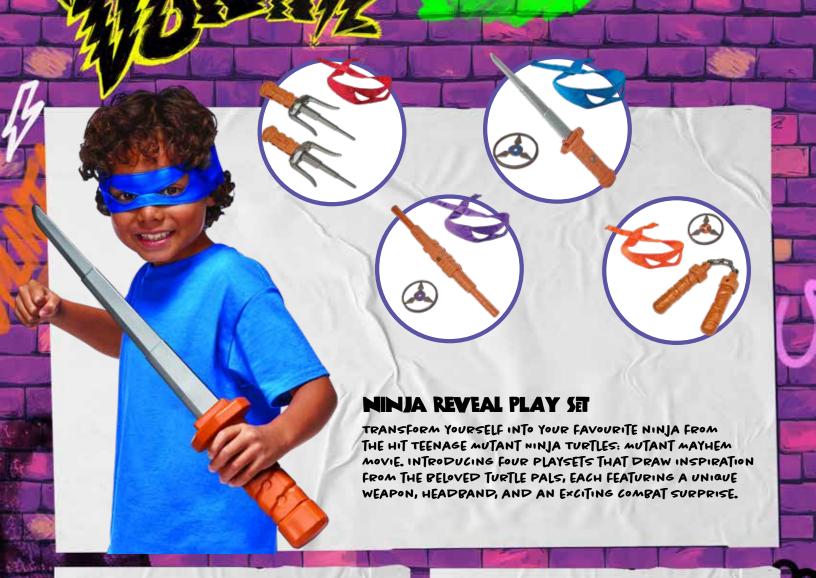

riginal shows or movies, you can still totally get into it. They explain everything you need to know about the turtles' origin story. But the story has been totally reimagined, and the characters have been changed to fit into the teenage universe.

This movie is going to blow your mind. You won't want to miss it!



Finn Akelaitis Age 10

WATCH THE TEASER TRAILER
WITH TOYS!

#### **SYPNOPSIS**

After years of being sheltered from the human world, the four Turtle brothers set out on a quest to be accepted as normal teenagers by the people of New York City through acts of heroism. With the aid of their new friend April O'Neil, the brothers go on a hunt for a mysterious crime gang, but trouble arises when this army of mutants is unleashed upon them. The movie will be in theatres August 2.





#### 12-INCH GIANT TURTE FIGURES

THE 12-INCH GIANT LEONARDO AND RAPHAEL FIGURES ARE INCREDIBLY DETAILED WITH UNIQUE DESIGNS THAT MAKE THEM LOOK JUST LIKE THE CHARACTERS. PLUS, THEY ARE HIGHLY POSEABLE, WITH 7 POINTS OF ARTICULATION, SO YOU CAN PUT THEM IN ALL SORTS OF AWESOME BATTLE POSES. AND THE BEST PART? THEY COME WITH REALLY COOL ACCESSORIES TOO!



### MUTAGEN OOZE CAMISTERS WITH SURPRISE TURTLE

TRANSFORMED BY A MYSTERIOUS MUTANT SOLUTION, THESE TURTLES AND THEIR RAT FATHER HAVE TRAINED IN THE ART OF MINJUTSU TO BECOME A SUPER TEAM. (OLLECT THESE MUTAGENIC BOXES AND YOU'LL ALSO RECEIVE A TURTLE FIGURINE IN PRE-MUTANT BABY FORM! WHICH TURTLE WILL YOU RECEIVE?





- Be on the lookout for all new World's Softest Plush to snuggle and play with!
- Adorable baby plush toys for nurseri