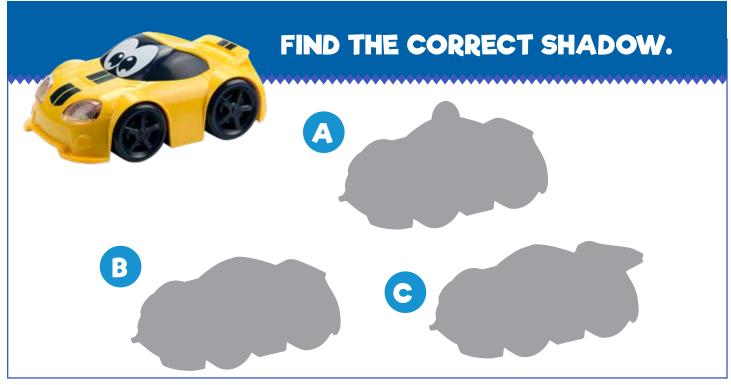

s incredible how a simple activity like playing with cars can have such a positive impact on a toddler's growth and learning! So let's rev up those engines and dive into a world of endless fun and learning!



Introducing the City Road Track Puzzle Mat - a set of 12 pieces that provides a safe and enjoyable play area for toddlers. With this mat, the little ones can have fun while exploring a vibrant cityscape.





#### MY FIRST RACER







A fun, free-wheels vehicle for pre-schoolers with a chubby car shape and cute little eyes. This racer is also equipped with 4 buttons that make funny sound effects to teach pre-schoolers the different sounds a car makes, such as windshield wiper, horn, engine start, and gas refill noises. Push the car forward and you can even hear the engine running!





Answer: B





#### TENTS WITH TUNNEL

Unleash your imagination with a play tent that comes with a tunnel, opening up endless possibilities for thrilling adventures. And that's not all! In addition to providing endless leisure opportunities, our children's tents also offer a comfortable refuge and a minioasis in their own room. Choose from exciting designs like a fire station, a girl's house, or a dino-themed tent. Let the fun beain!

#### **BATH TOYS**

Little ones can create their own underwater scenes and stories, all while enjoying their bath time. Made of foam that is incredibly soft to the touch.

**ALPHABETS KIT**: 26 floating letters (A-Z) **SEA WORLD & NUMBERS KIT**:

10 floating numbers (0-9) and 15 sea world shapes















TRUE AND THE RAINBOW TOY
COLLECTIONS INCLUDE