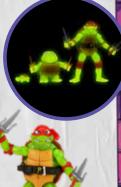

#### 12-INCH GIANT TURTE FIGURES

THE 12-INCH GIANT LEONARDO AND RAPHAEL FIGURES ARE INCREDIBLY DETAILED WITH UNIQUE DESIGNS THAT MAKE THEM LOOK JUST LIKE THE CHARACTERS. PLUS, THEY ARE HIGHLY POSEABLE, WITH 7 POINTS OF ARTICULATION, SO YOU CAN PUT THEM IN ALL SORTS OF AWESOME BATTLE POSES. AND THE BEST PART? THEY COME WITH REALLY COOL ACCESSORIES TOO!

### MUTAGEN OOZE CAMISTERS WITH SURPRISE TURTLE

TRANSFORMED BY A MYSTERIOUS MUTANT SOLUTION, THESE TURTLES AND THEIR RAT FATHER HAVE TRAINED IN THE ART OF MINJUTSU TO BECOME A SUPER TEAM. (OLLECT THESE MUTAGENIC BOXES AND YOU'LL ALSO RECEIVE A TURTLE FIGURINE IN PRE-MUTANT BABY FORM! WHICH TURTLE WILL YOU RECEIVE?