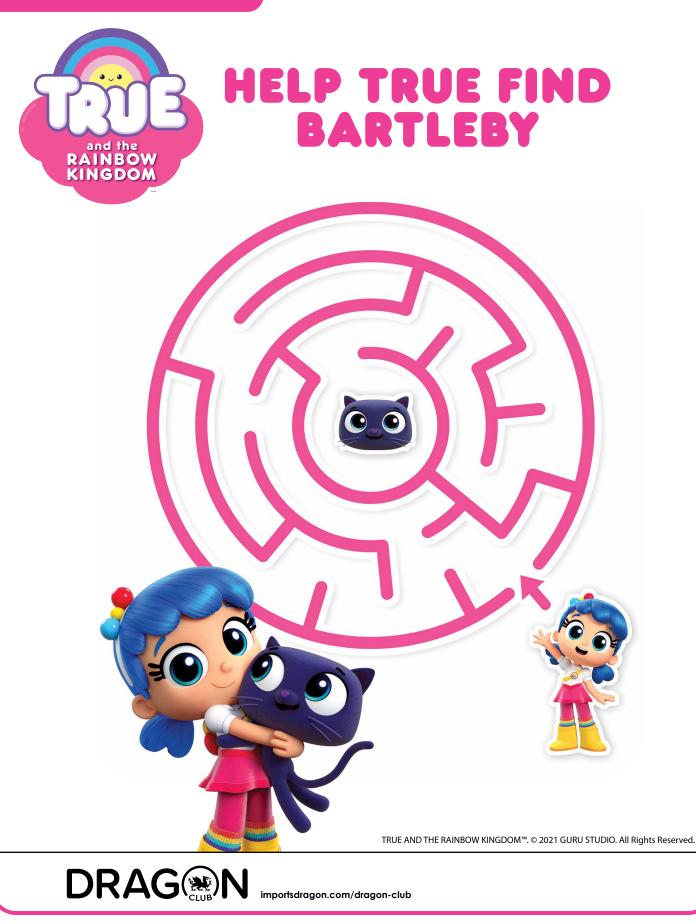

e Taj Mahal (meaning Crown of the Palace) is an ivory-white marble mausoleum on the south bank of the Yamuna River in the Indian city of Agra.





# **COLOURING SHEET**





©2022 Viacom Overseas Holdings C.V. All Rights Reserved. Teenage Mutant Ninja Turtles and all related titles, logos and characters are trademarks of Viacom Overseas Holdings C.V. ©2022 Viacom International Inc. All Rights Reserved. Nickelodeon and all related titles, logos and characters are trademarks of Viacom International Inc.



importsdragon.com/dragon-club







# FIND THE WORDS LISTED AT THE BOTTOM IN THE WORD SEARCH BELOW.





DRAG

BOOGIE BOT BRON BUNZO BUNNY GRAB PACK HUGGY WUGGY KISSY MISSY PJ PUG-A-PILLER POPPY

importsdragon.com/dragon-club



importsdragon.com/dragon-club







# **ACTIVITY SHEET**





# CONTEST

### **VISIT IMPORTSDRAGONCONTEST.COM** for a chance to win this month's toy gift sets.



The contests change every month. The sets above are examples and are subject to change.

### The Imports Dragon team would like to thank our suppliers for their highly valued collaboration:

- Beverly Hills Teddy Bear
- Cepia
- Eolo
- Guru Studio
- Headstart Toys
- Toy Monster
- McFarlane Toys
- Moose Toys
- Phat Mojo
- Playmates

- Prime 3D
- Science4You
- SilverlitUnited S
  - United Smile
  - WeCool

And of course a warm thank you to our licensor Disney for their amazing support.