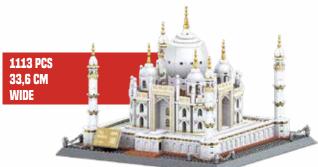

# Treasures of Architecture

Building sets based on the world's greatest architectural designs. Each set comes with historical information about the landmark and detailed building instructions.

> 1577 PCS 46.6 CM Tall

#### TAJ MAHAL OF AGRA

One of the seven wonders of the World, the Taj Mahal (meaning Crown of the Palace) is an ivory-white marble mausoleum on the south bank of the Yamuna River in the Indian city of Agra.