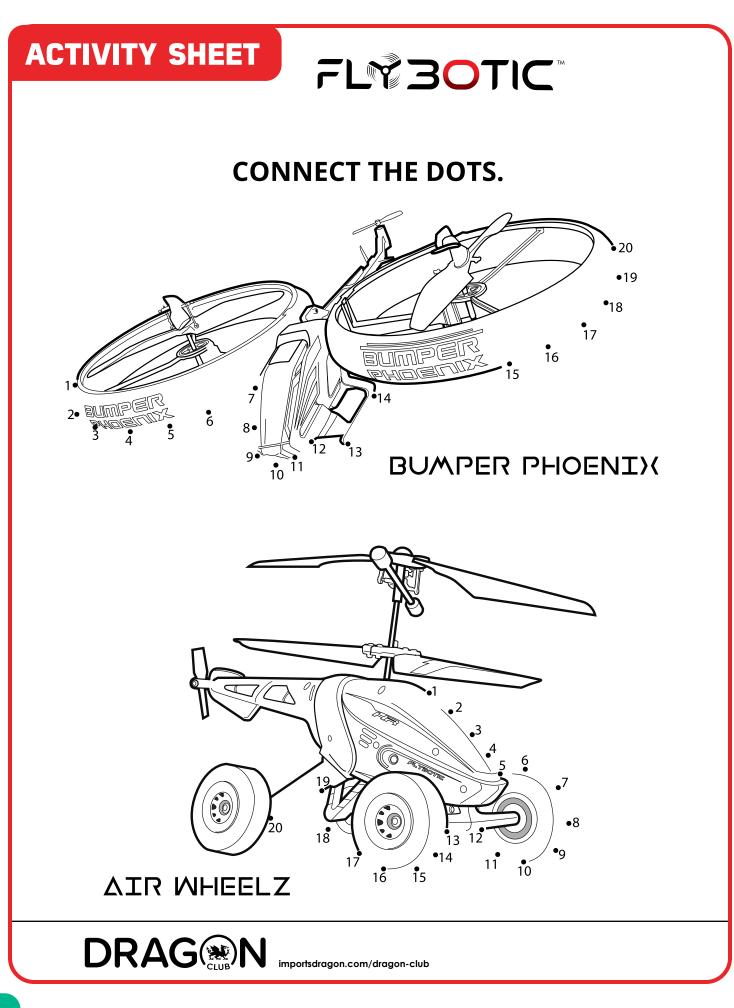

in London, England. While it might be London's most famous bridge, it is not to be confused with the London Bridge - located a bit further upriver and which is pretty plain by comparison.



#### TAJ MAHAL OF AGRA

One of the seven wonders of the World, the Taj Mahal (meaning Crown of the Palace) is an ivory-white marble mausoleum on the south bank of the Yamuna River in the Indian city of Agra.





# **COLOURING SHEET**





©2022 Viacom Overseas Holdings C.V. All Rights Reserved. Teenage Mutant Ninja Turtles and all related titles, logos and characters are trademarks of Viacom Overseas Holdings C.V. ©2022 Viacom International Inc. All Rights Reserved. Nickelodeon and all related titles, logos and characters are trademarks of Viacom International Inc.



importsdragon.com/dragon-club







# FIND THE WORDS LISTED AT THE BOTTOM IN THE WORD SEARCH BELOW.





DRAG

BOOGIE BOT BRON BUNZO BUNNY GRAB PACK HUGGY WUGGY KISSY MISSY PJ PUG-A-PILLER POPPY

importsdragon.com/dragon-club



importsdragon.com/dragon-club







# **ACTIVITY SHEET**





# CONTEST

### **VISIT IMPORTSDRAGONCONTEST.COM** for a chance to win this month's toy gift sets.



The contests change every month. The sets above are examples and are subject to change.

### The Imports Dragon team would like to thank our suppliers for their highly valued collaboration:

- Beverly Hills Teddy Bear
- Cepia
- Eolo
- Guru Studio
- Headstart Toys
- Toy Monster
- McFarlane Toys
- Moose Toys
- Phat Mojo
- Playmates

- Prime 3D
- Science4You
- SilverlitUnited S
  - United Smile
  - WeCool

And of course a warm thank you t