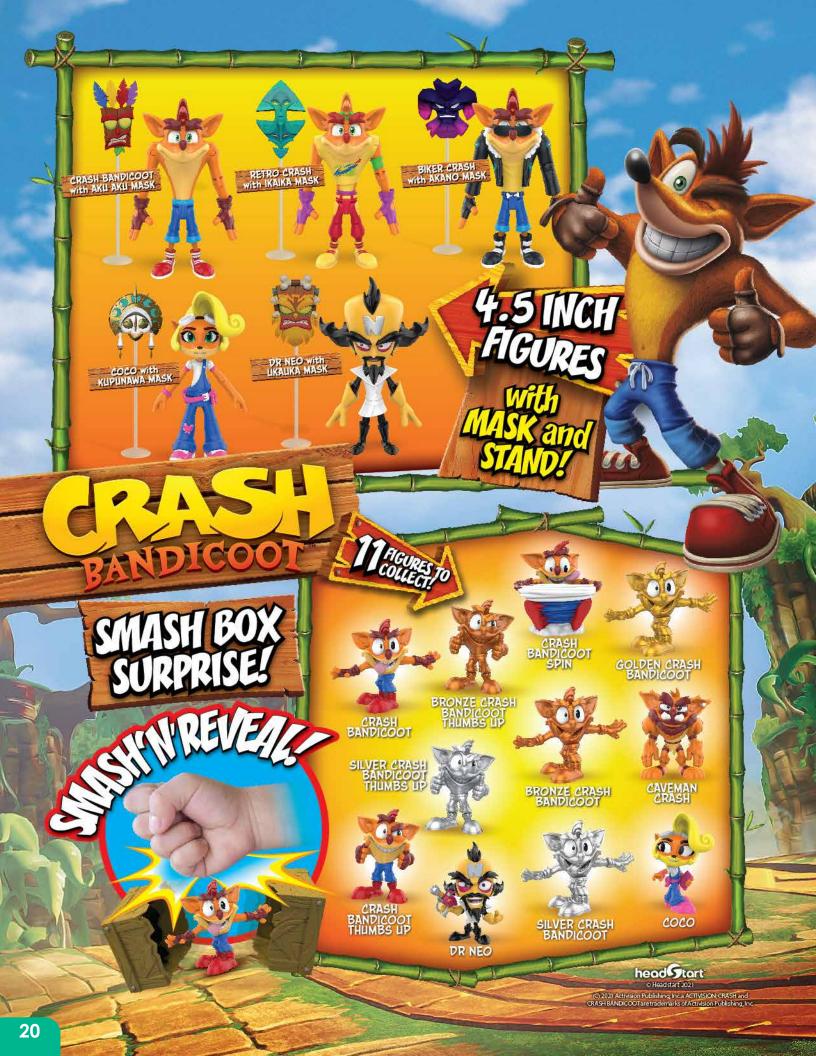

do
- Juice of ½ lime
- Cream cheese
- Red bell pepper
- Food coloring Red, Orange, Blue, Purple and Black

### PREPARATION

- 1. Toast 2 slices of bread.
- 2. Halve 1 avocado and remove pit.
- 3. Sprinkle avocado with lime juice and mash with a fork. Process until smooth.
- 4. Create a circle of crushed avocado in the center of the toast.
- 5. Place the whipped cream cheese in a small bowl and add the food coloring in the color of your favourite turtle. Mix until completely combined.
- 6. Create the turtle's mask by drawing a wide band of coloured cream cheese or using a bell pepper at the top of the circle.
- 7. Create eyes with cream cheese and use gel black food coloring to make the pupils of the turtle's eyes.
- 8. Cut a piece of red bell pepper to make the mouth.



ENAGE MUTANT N/A



# STAR TREK

## **CAN YOU NAME THESE STARTREK™ CHARACTERS?**



















ANSWERS: A- SARU, B. MICHAEL BURNHAM, C- KHAN NOONIEN SINGH, D- CAPTAIN SPOCK, E- JAMES T. KIRK, F- WILLIAM RIKER, G - DATA , H - JEAN-LUC PICARD

# **DC MULTIVERSES FIGURES TREND**

McFarlane Toy's DC Multiverse line features ultra-poseable action figures and vehicles, and brings iconic DC characters based on the comic books, videos games, animation, TV shows and feature films to life. Each figure comes with its own collectible card showcasing character-specific artwork, a biography, multiple accessories, and a display base. Here are the top collections to watch out for this spring.



### THE DARK KNIGHT TRILOGY™

An incredibly detailed 7" scale Build-a-line based on The Dark Knight Trilogy movies by Christ