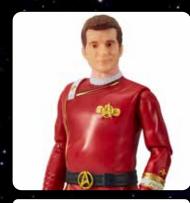

## **CAN YOU NAME THESE STARTREK™ CHARACTERS?**

ANSWERS: A- SARU, B. MICHAEL BURNHAM, C- KHAN NOONIEN SINGH, D- CAPTAIN SPOCK, E- JAMES T. KIRK, F- WILLIAM RIKER, G - DATA , H - JEAN-LUC PICARD