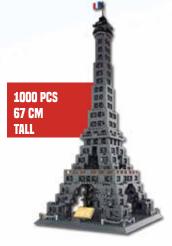

# Treasures of Architecture

Building sets based on the world's greatest architectural designs. Each set comes with historical information about the landmark and detailed building instructions.

> 1577 PCS 46.6 CM Tall

### THE EIFFEL TOWER

The Eiffel Tower is located on the Champ-de-Mars in Paris, and was inaugurated on March 31, 1889. It was built for the 1889 Exposition universelle (World's Fair), celebrating the centennial of the French Revolution.