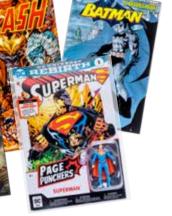

HOW MANY PEPPERONI DO YOU COUNT?

10

**ABOUT THE TURTLES** 

Catapulted from indie comic origins to super stardom by the original murakami-wolf-swenson (mws) animated series, TMNT ran on air for nearly a decade (1987-1996), and ranked #1 in ratings for an unprecedented 5 straight years! Featured in over 190 episodes, the fun-loving, shell-kicking teens are still recognized around the world and fondly remembered by

fans with every bite of pizza!

Splinter, the big cheese leader, teaches the Turtles the ways of the Ninja! Together, they form a kick-stomping fighting team for the side of good against the deadly Foot Clan! Get ready for the TEENAGE MUTANT NINJA TURTLES!