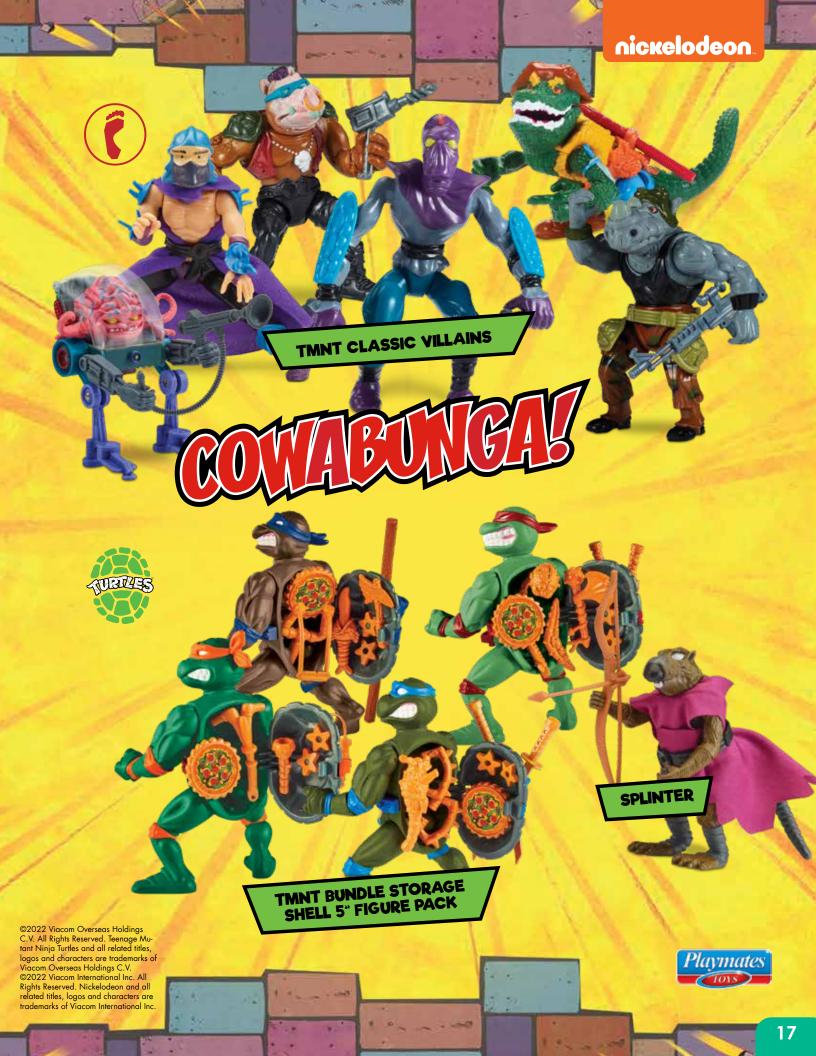

**POPPY 3" BLIND MINIFIGURES** 

**POPPY 12" ACTION FIGURES** 

**POPPY COLLECTIBLE PLUSH** 

PLAYMATES TOYS IS CELEBRATING ALL THINGS TEENAGE MUTANT NINJA TURTLES IN 2023! THE MASTER TOY GURUS BEHIND THE LEO, MIKEY, DONNIE, AND RAPH ACTION FIGURES FOR 35 YEARS, PLAYMATES IS TAKING FANS BACK TO THE BEGINNING WITH A SERIES OF RE-RELEASES OF THE ICONIC FIGURES FROM THE CLASSIC CARTOON SERIES AND LIVE-ACTION BLOCKBUSTER FILM.

THIS AWESOME WAVE OF TEENAGE MUTANT NINJA TURTLES FIGURES ARE AVAILABLE IN STORES NOW.

ORIGINAL PARTY WAGON

# NINJA ELITE SERIES

Playmates Toys Ninja Elite action figures include all your favourite characters from 1984 to today! Shellebrate their many eras with 6" action figures, dressed and decorated in detailed outfits and fully articulated to fight evil!

HOW MANY PEPPERONI DO YOU COUNT?

10

**ABOUT THE TURTLES** 

Catapulted from indie comic origins to super stardom by the original murakami-wolf-swenson (mws) animated series, TMNT ran on air for nearly a decade (1987-1996), and ranked #1 in ratings for an unprecedented 5 straight years! Featured in over 190 episodes, the fun-loving, shell-kicking teens are still recognized around the world and fondly remembered by

fans with every bite of pizza!

Splinter, the big cheese leader, teaches the Turtles the ways of the Ninja! Together, they form a kick-stomping fighting team for the side of good against the deadly Foot Clan! Get ready for the TEENAGE MUTANT NINJA TURTLES!

©2022 Viacom Overseas Holdings C.V. All Rights Reserved. Teenage Mutant Ninja Turtles and all related titles, logos and characters are trademarks of Viacom Overseas Holdings C.V. ©2022 Viacom International Inc. All Rights Reserved. Nickelodeon and all related titles, logos and characters are trademarks of Viacom International Inc.