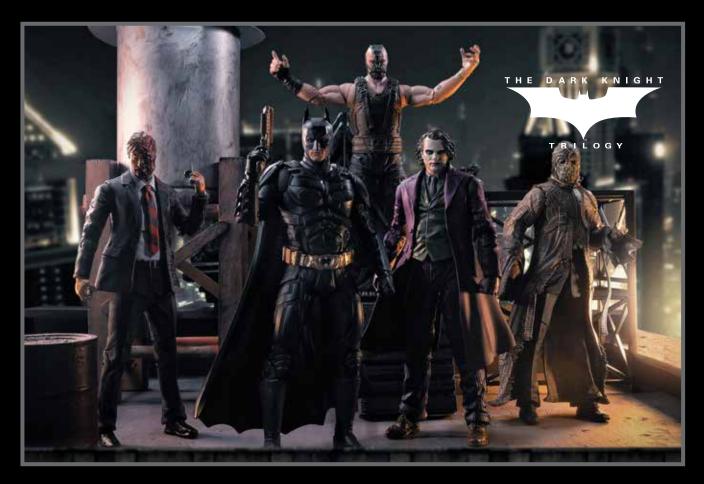

# **DC MULTIVERSES FIGURES TREND**

McFarlane Toy's DC Multiverse line features ultra-poseable action figures and vehicles, and brings iconic DC characters based on the comic books, videos games, animation, TV shows and feature films to life. Each figure comes with its own collectible card showcasing character-specific artwork, a biography, multiple accessories, and a display base. Here are the top collections to watch out for this spring.

### THE DARK KNIGHT TRILOGY™

An incredibly detailed 7" scale Build-a-line based on The Dark Knight Trilogy movies by Christopher Nolan. Combine all 4-pieces that come with Batman, Two-Face, The Joker and Scarecrow to assemble Bane.