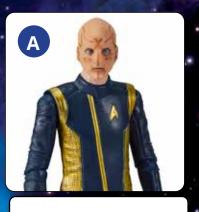

## **CAN YOU NAME THESE STARTREK™ CHARACTERS?**

ANSWERS: A- SARU, B. MICHAEL BURNHAM, C- KHAN NOONIEN SINGH, D- CAPTAIN SPOCK, E- JAMES T. KIRK, F- WILLIAM RIKER, G - DATA , H - JEAN-LUC PICARD