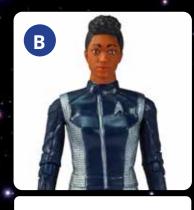

## **CAN YOU NAME THESE STARTREK™ CHARACTERS?**

ANSWERS: A- SARU, B. MICHAEL BURNHAM, C- KHAN NOONIEN SINGH, D- CAPTAIN SPOCK, E- JAMES T. KIRK, F- WILLIAM RIKER, G - DATA , H - JEAN-LUC PICARD