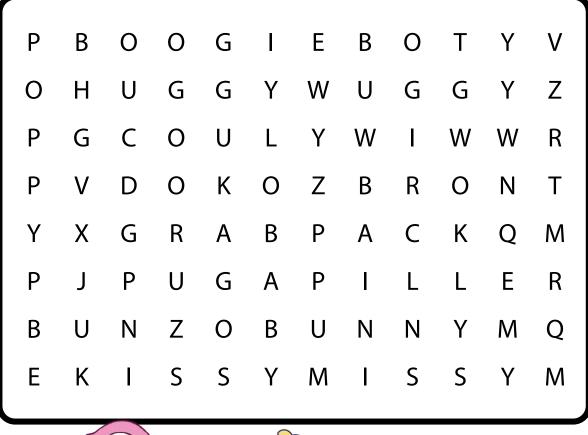

# FIND THE WORDS LISTED AT THE BOTTOM IN THE WORD SEARCH BELOW.

DRAG

BOOGIE BOT BRON BUNZO BUNNY GRAB PACK HUGGY WUGGY KISSY MISSY PJ PUG-A-PILLER POPPY

importsdragon.com/dragon-club

importsdragon.com/dragon-club