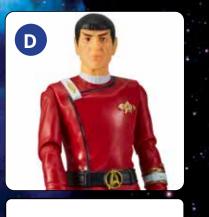

## **CAN YOU NAME THESE STARTREK™ CHARACTERS?**

ANSWERS: A- SARU, B. MICHAEL BURNHAM, C- KHAN NOONIEN SINGH, D- CAPTAIN SPOCK, E- JAMES T. KIRK, F- WILLIAM RIKER, G - DATA , H - JEAN-LUC PICARD