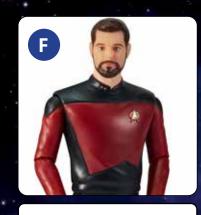

## **CAN YOU NAME THESE STARTREK™ CHARACTERS?**

ANSWERS: A- SARU, B. MICHAEL BURNHAM, C- KHAN NOONIEN SINGH, D- CAPTAIN SPOCK, E- JAMES T. KIRK, F- WILLIAM RIKER, G - DATA , H - JEAN-LUC PICARD