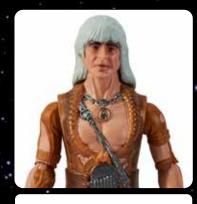

## **CAN YOU NAME THESE STARTREK™ CHARACTERS?**

ANSWERS: A- SARU, B. MICHAEL BURNHAM, C- KHAN NOONIEN SINGH, D- CAPTAIN SPOCK, E- JAMES T. KIRK, F- WILLIAM RIKER, G - DATA , H - JEAN-LUC PICARD