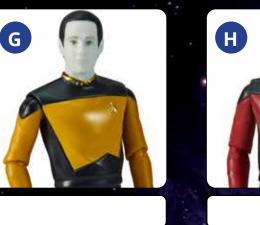

## **CAN YOU NAME THESE STARTREK™ CHARACTERS?**

ANSWERS: A- SARU, B. MICHAEL BURNHAM, C- KHAN NOONIEN SINGH, D- CAPTAIN SPOCK, E- JAMES T. KIRK, F- WILLIAM RIKER, G - DATA , H - JEAN-LUC PICARD