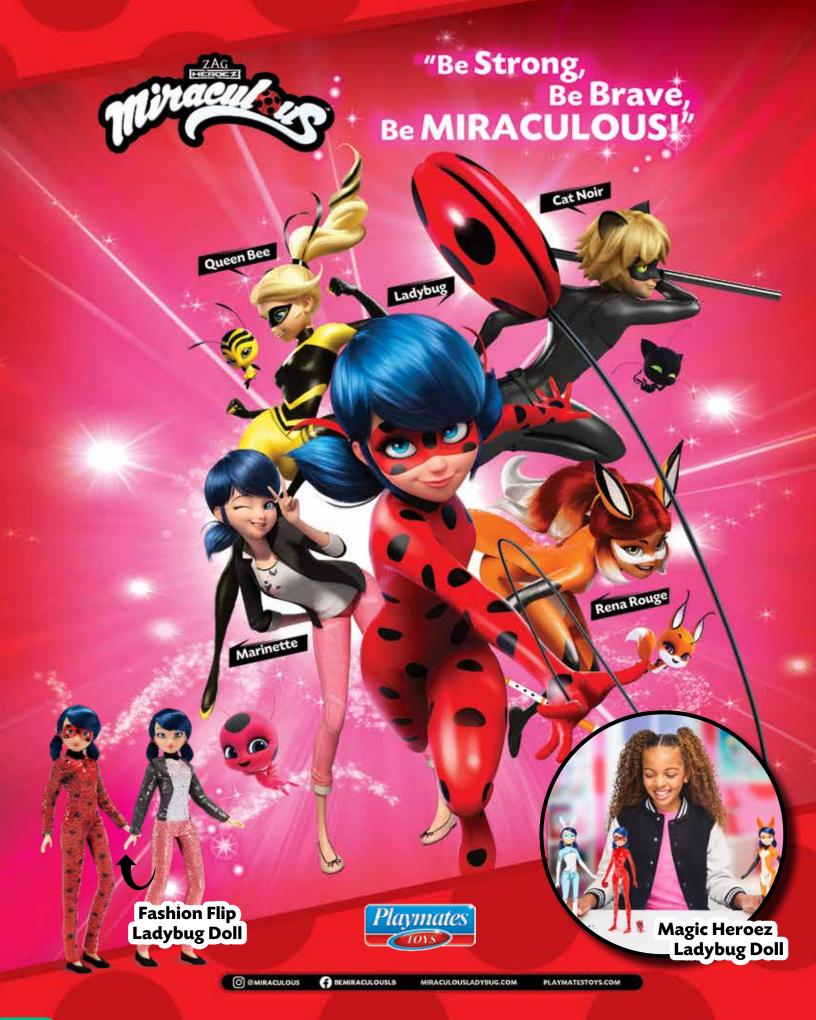

# THE EGG HUNT

The traditional egg hunt is undoubtedly the best part of Easter for children and parents alike! Chocolate eggs, notes, or toys can be used as rewards. Here is a list of the best hiding places.

# Print the invitation cards here to invite your friends to your birthday party or any special occasion.

| Join us to celebrate!<br>When: |
|--------------------------------|
| Where:                         |
| RSVP:                          |