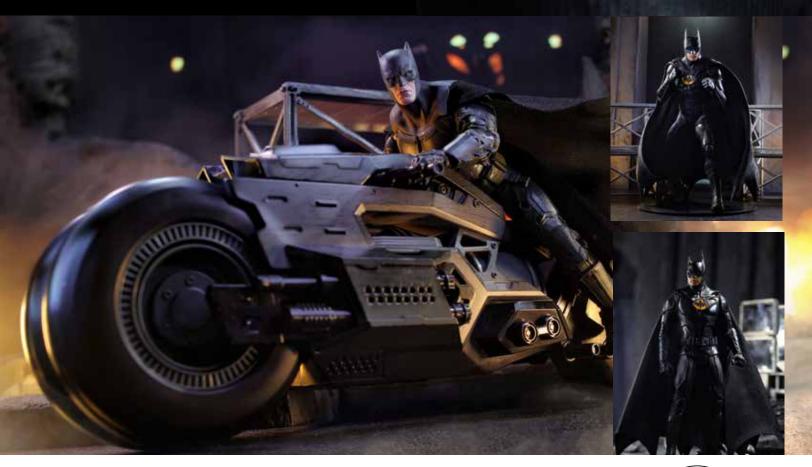

# **DC MULTIVERSES FIGURES TREND**

McFarlane Toy's DC Multiverse line features ultra-poseable action figures and vehicles, and brings iconic DC characters based on the comic books, videos games, animation, TV shows and feature films to life. Each figure comes with its own collectible card showcasing character-specific artwork, a biography, multiple accessories, and a display base. Here are the top collections to watch out for this spring.

### THE DARK KNIGHT TRILOGY™

An incredibly detailed 7" scale Build-a-line based on The Dark Knight Trilogy movies by Christopher Nolan. Combine all 4-pieces that come with Batman, Two-Face, The Joker and Scarecrow to assemble Bane.