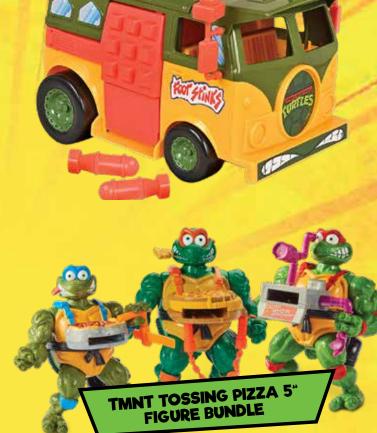

THIS AWESOME WAVE OF TEENAGE MUTANT NINJA TURTLES FIGURES ARE AVAILABLE IN STORES NOW.

ORIGINAL PARTY WAGON

HOW MANY PEPPERONI DO YOU COUNT?

10

**ABOUT THE TURTLES** 

Catapulted from indie comic origins to super stardom by the original murakami-wolf-swenson (mws) animated series, TMNT ran on air for nearly a decade (1987-1996), and ranked #1 in ratings for an unprecedented 5 straight years! Featured in over 190 episodes, the fun-loving, shell-kicking teens are still recognized around the world and fondly remembered by