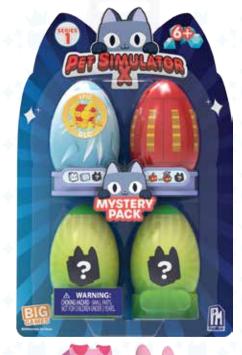

PET SIMULATOR X, COMMONLY REFERRED TO AS PSX, IS THE LATEST ADDITION TO BIG GAME'S FAMOUS PET SIMULATOR SERIES. COLLECT THE ADORABLE BUT POWERFUL PLUSH TOYS AND FIGURINE PETS FROM THIS WORLD RANGING FROM PUPPIES, KITTENS, AND RABBITS, TO WEREWOLVES, UNICORNS, AND AXOLOTLS.