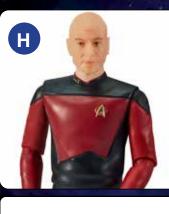

## **CAN YOU NAME THESE STARTREK™ CHARACTERS?**

ANSWERS: A- SARU, B. MICHAEL BURNHAM, C- KHAN NOONIEN SINGH, D- CAPTAIN SPOCK, E- JAMES T. KIRK, F- WILLIAM RIKER, G - DATA , H - JEAN-LUC PICARD