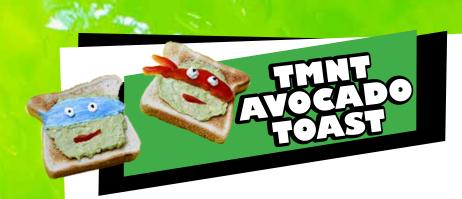

### INGREDIENTS

- 2 slices bread
- 1 avocado
- Juice of ½ lime
- Cream cheese
- Red bell pepper
- Food coloring Red, Orange, Blue, Purple and Black

### PREPARATION

- 1. Toast 2 slices of bread.
- 2. Halve 1 avocado and remove pit.
- 3. Sprinkle avocado with lime juice and mash with a fork. Process until smooth.
- 4. Create a circle of crushed avocado in the center of the toast.
- 5. Place the whipped cream cheese in a small bowl and add the food coloring in the color of your favourite turtle. Mix until completely combined.
- 6. Create the turtle's mask by drawing a wide band of coloured cream cheese or using a bell pepper at the top of the circle.
- 7. Create eyes with cream cheese and use gel black food coloring to make the pupils of the turtle's eyes.
- 8. Cut a piece of red bell pepper to make the mouth.